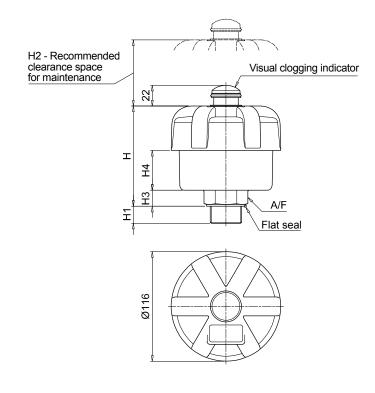

#### Dimensions

|      | SAP115 |            |           |            |            |            |            |             |
|------|--------|------------|-----------|------------|------------|------------|------------|-------------|
| Leng | gth    | Connection | H<br>[mm] | H1<br>[mm] | H2<br>[mm] | H3<br>[mm] | H4<br>[mm] | A/F<br>[mm] |
|      | 1      | A          | 106       | 18         | 55         | 17         | 42         | 41          |
| - 1  |        | С          | 111       | 23         | 55         | 22         | 42         | 55          |
| 2    | 0      | А          | 170       | 18         | 80         | 17         | 106        | 41          |
| 2    | С      | 175        | 23        | 80         | 22         | 106        | 55         |             |