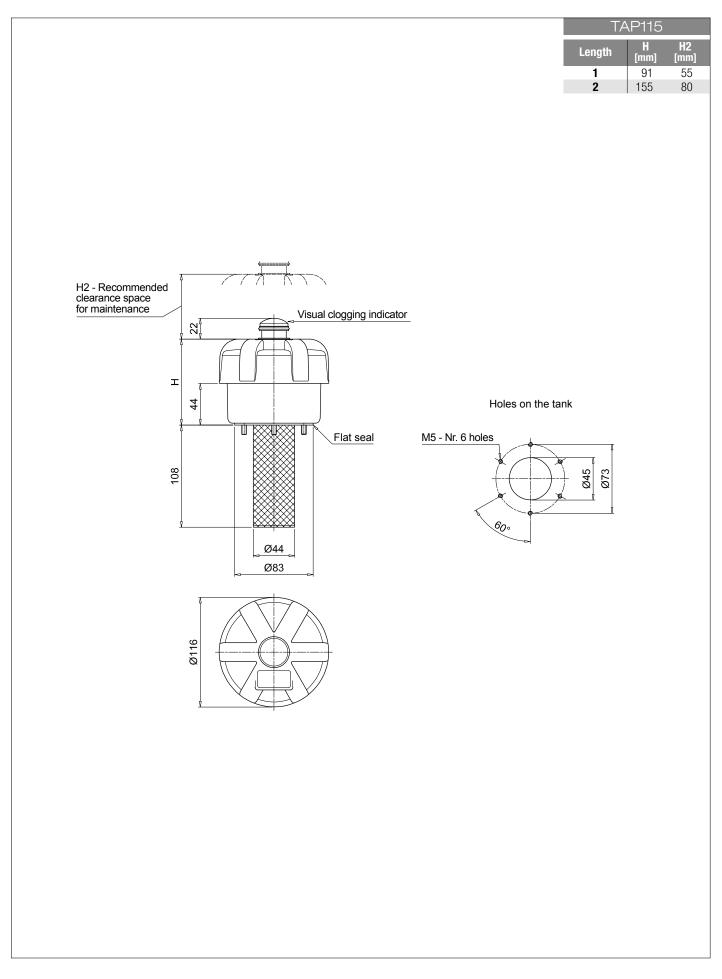

#### Dimensions

### Technical data

| Nylon oil filler and air breather filler cap<br>Flow rate up to 2150 l/min<br>TAP115 is a range of plastic large air breathers and filler caps for<br>protection of the tank against the solid contamination contained into                                                                                                                                                                                                                                                                                                                                                                                                                                                                                                                                                                                                   | Flow rate<br>Filtration rating<br>TAP115 length 1                                                                                                                                                                                                                                                                                                                                                                             | A03                          | L10                |
|-------------------------------------------------------------------------------------------------------------------------------------------------------------------------------------------------------------------------------------------------------------------------------------------------------------------------------------------------------------------------------------------------------------------------------------------------------------------------------------------------------------------------------------------------------------------------------------------------------------------------------------------------------------------------------------------------------------------------------------------------------------------------------------------------------------------------------|-------------------------------------------------------------------------------------------------------------------------------------------------------------------------------------------------------------------------------------------------------------------------------------------------------------------------------------------------------------------------------------------------------------------------------|------------------------------|--------------------|
| <ul> <li>the air and filling of the fluid into the systems during the commissioning and maintenance procedures.</li> <li>They are usually directly fitted on the tank.</li> <li>Available features: <ul> <li>Flanged connection, for a maximum flow rate of 2150 l/min</li> <li>Replaceable filter element.</li> <li>Fine cellulose and microfibre filtration, to get a good cleanliness level into the reservoir. Polyester media is an option for heavy environmental conditions (High humidity, sand)</li> <li>Visual clogging indicator</li> <li>Filling basket, to hold the coarse contamination contained into the fluid and to diffuse the fluid flow into the tank</li> </ul> </li> <li>Common applications: <ul> <li>Hydraulic systems</li> <li>Mobile machines</li> <li>Industrial equipment</li> </ul> </li> </ul> | TAP115 length 2         Materials         - Cover/flange: Nylon         - Filter element: Microfibre, Resin im         - Seals: NBR, FPM         - Basket/screws: Galvanized steel         Clogging indicators         - Manual reset         - Set pressure 0.062 bar +/- 10%         Temperature         From -25 °C to +100 °C         Weight       Length 1         Length 1       Length 2         TAP 115       0.46 kg | 1600<br>2150<br>pregnate pap | 2000<br>2150<br>er |