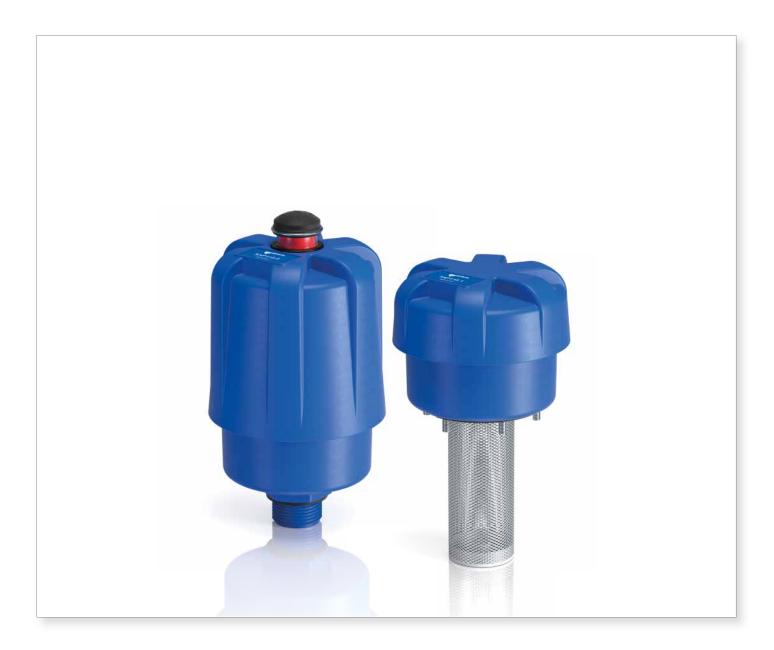

# TAP 115 & SAP 115

Nylon oil filler and air breather filler cap

### Technical data

| Nylon oil filler and air breather filler cap<br>Flow rate up to 2150 l/min<br>TAP115 is a range of plastic large air breathers and filler caps for<br>protection of the tank against the solid contamination contained into                                                                                                                                                                                                                                                                                                                                                                                                                                                                                                                                                                                                   | Flow rate<br>Filtration rating<br>TAP115 length 1                                                                                                                                                                                                                                                                                                                                                                             | A03                          | L10                |
|-------------------------------------------------------------------------------------------------------------------------------------------------------------------------------------------------------------------------------------------------------------------------------------------------------------------------------------------------------------------------------------------------------------------------------------------------------------------------------------------------------------------------------------------------------------------------------------------------------------------------------------------------------------------------------------------------------------------------------------------------------------------------------------------------------------------------------|-------------------------------------------------------------------------------------------------------------------------------------------------------------------------------------------------------------------------------------------------------------------------------------------------------------------------------------------------------------------------------------------------------------------------------|------------------------------|--------------------|
| <ul> <li>the air and filling of the fluid into the systems during the commissioning and maintenance procedures.</li> <li>They are usually directly fitted on the tank.</li> <li>Available features: <ul> <li>Flanged connection, for a maximum flow rate of 2150 l/min</li> <li>Replaceable filter element.</li> <li>Fine cellulose and microfibre filtration, to get a good cleanliness level into the reservoir. Polyester media is an option for heavy environmental conditions (High humidity, sand)</li> <li>Visual clogging indicator</li> <li>Filling basket, to hold the coarse contamination contained into the fluid and to diffuse the fluid flow into the tank</li> </ul> </li> <li>Common applications: <ul> <li>Hydraulic systems</li> <li>Mobile machines</li> <li>Industrial equipment</li> </ul> </li> </ul> | TAP115 length 2         Materials         - Cover/flange: Nylon         - Filter element: Microfibre, Resin im         - Seals: NBR, FPM         - Basket/screws: Galvanized steel         Clogging indicators         - Manual reset         - Set pressure 0.062 bar +/- 10%         Temperature         From -25 °C to +100 °C         Weight       Length 1         Length 1       Length 2         TAP 115       0.46 kg | 1600<br>2150<br>pregnate pap | 2000<br>2150<br>er |

### SAP 115 Technical data

Flow rate ∆p 0.02 bar Air breathers & Filler plugs Flow rate [l/min] Nylon oil filler and air breather filler cap Flow rate up to 3000 l/min SAP115 length 1 - G1" 1830 2170 SAP115 is a range of plastic large air breathers for protection of the SAP115 length 2 - G1" 2800 2800 SAP115 length 1 - G1 1/2" tank against the solid contamination contained into the air. 1995 2330 They are usually directly fitted on the tank. SAP115 length 2 - G1 1/2" 3000 3000 **Available features: Materials** - Male threaded connections up to 1 1/2", for a maximum flow rate - Cover/flange: Nylon of 3000 l/min. - Filter element: Microfibre, Resin impregnate paper - Replaceable filter element. - Connection: Nylon - Fine cellulose and microfibre filtration, to get a good cleanliness level - Seals: NBR, FPM into the reservoir. Polyester media is an option for heavy environmental conditions (High humidity, sand ....) **Clogging indicators** - Visual clogging indicator - Manual reset - Antisplash, to avoid fluid coming out through the air breather due to - Set pressure 0.062 bar +/- 10% sloshing - Visual clogging indicator - Filling basket, to hold the coarse contamination contained into the Temperature fluid and to diffuse the fluid flow into the tank From -25 °C to +100 °C **Common applications:** Weight Length 1 Length 2 - Hydraulic systems - Mobile machines SAP 115 0.41 kg 0.525 kg - Industrial equipment