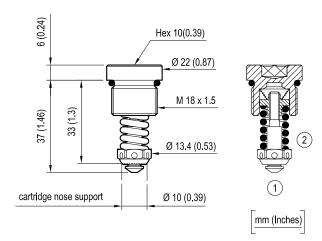

#### **Dimensions**

Note: to obtain a good leak proof performance coin the cavity seat using a loose valve seat (P/N 0F.S0.108) as a coining tool.

Please consult factory for any question.

VMA7.050 version with retainer ring availbale by request fitting same cavity of VMA1.050