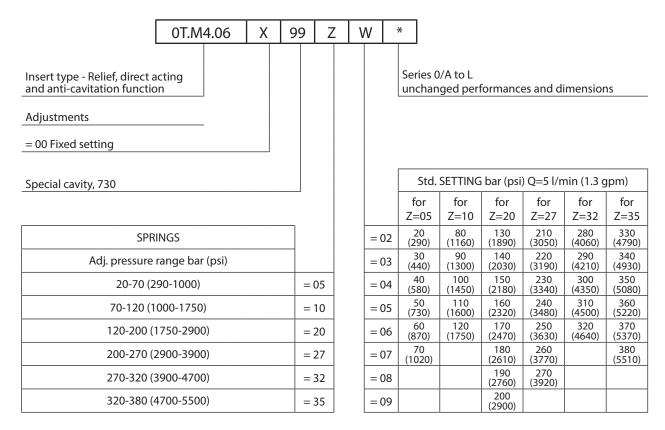

# Insert type Relief, direct acting and anti-cavitation function

Special cavity, 730

VMA1.050

0T.M4.06 - X - 99 - Z - W