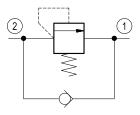

## Description

Flow is free from 1 to 2 until pressure increases to meet the selected valve setting, allowing relief flow through port 1 to tank. This valve combine the typical function of shock relief valve (direct acting) and anticavitation function through the check valve. The direct action and the specific design allow a very fast opening and closing.