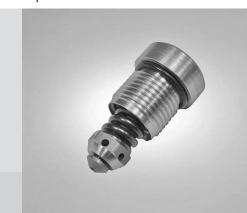

# Insert type Relief, direct acting and anti-cavitation function

Special cavity, 730

VMA1.050

0T.M4.06 - X - 99 - Z - W

## Description

Flow is free from 1 to 2 until pressure increases to meet the selected valve setting, allowing relief flow through port 1 to tank. This valve combine the typical function of shock relief valve (direct acting) and anticavitation function through the check valve. The direct action and the specific design allow a very fast opening and closing.