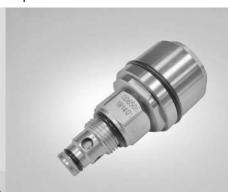

# Directional control valves pneumatic operated poppet 2-way normally closed

Special cavity, 021-E

VPI-8A-2A-12-NC

OD.65 - X - 21.14.00