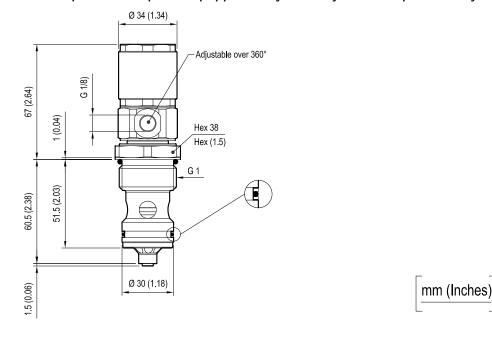

### **Dimensions**

Version 05: Directional control valves pneumatic operated poppet 2-way normally closed - Special cavity

Version 31: Directional control valves pneumatic operated poppet 2-way double lock normally closed - Special cavity

### General

| Weight                    | kg (lbs) 0.5 (1.1)             |  |
|---------------------------|--------------------------------|--|
| Installation orientation  | Optional                       |  |
| Ambient temperature range | °C (°F) -30 to 60 (-22 to 140) |  |

Hydraulic

| Max. operating pressure bar (psi) |                                                                                                              |
|-----------------------------------|--------------------------------------------------------------------------------------------------------------|
| Max. flow I/min. (gpm)            |                                                                                                              |
| Max. internal leakage drops/min.  |                                                                                                              |
| °C (°F)                           | -20 to 80 (-4 to 176)                                                                                        |
|                                   | Mineral-based or synthetics with lubricating properties at viscosities of 20 to 380 mm <sup>2</sup> /s (cSt) |
| Nm (ft-lbs)                       | 80-100 (59-74)                                                                                               |
|                                   | Nominal value max. 25µm (NAS 8) ISO 4406 19/17/14                                                            |
|                                   | 021-E see RE 18325-75                                                                                        |
|                                   | RG21E201052010<br>R934003566                                                                                 |
|                                   | RG21E201053010<br>R934003567                                                                                 |
|                                   | See data sheet RE 18350-50                                                                                   |
|                                   | l/min. (gpm) drops/min. °C (°F)  Nm (ft-lbs)  code material no. code                                         |