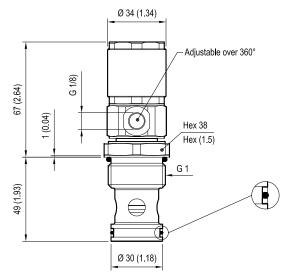

### **Dimensions**

Version 05: Directional control valves pneumatic operated poppet 2-way normally closed - Special cavity

Version 31: Directional control valves pneumatic operated poppet 2-way double lock normally closed - Special cavity