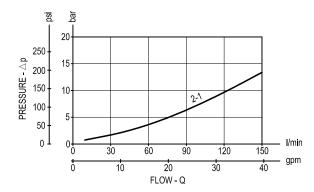

|
|                                   | l/min. (gpm) drops/min. °C (°F)  Nm (ft-lbs)  code material no. code                                         |

IMPORTANT: When valve is not operated, flow from 1 to 2 is not recommended due to high opening pressure. (version 05)

Pilot pressure bar (psi) Max. 15 (218) bar (psi) Min. 4 (58)

### **Dimensions**

Version 05: Directional control valves pneumatic operated poppet 2-way normally closed - Special cavity



Version 31: Directional control valves pneumatic operated poppet 2-way double lock normally closed - Special cavity



Version 11: Directional control valves pneumatic operated poppet 2-way normally closed - Special cavity



gpm

# Performance graphs



Version 31

20 FLOW - Q

30

10



Version 11



## Ordering code



| Туре           | Material number | Туре | Material number |
|----------------|-----------------|------|-----------------|
| OD650521140000 | R901166202      |      |                 |
| OD653121140000 | R934001459      |      |                 |
| OD651121140000 | R934001456      |      |                 |
|                |                 |      |                 |
|                |                 |      |                 |
|                |                 |      |                 |
|                |                 |      |                 |
|                |                 |      |                 |
|                |                 |      |                 |

Bosch Rexroth Oil Control S.p.A. Via Leonardo da Vinci 5 P.O. Box no. 5 41015 Nonantola – Moden