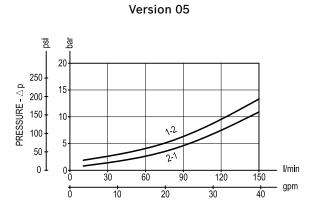

# Performance graphs

Version 31

20 FLOW - Q

30

10

Version 11

IMPORTANT: When valve is not operated, flow from 1 to 2 is not recommended due to high opening pressure. (version 05)

Pilot pressure bar (psi) Max. 15 (218) bar (psi) Min. 4 (58)