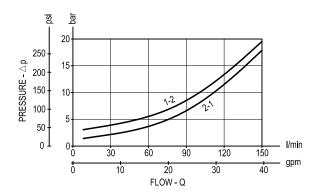

|
|                                   | l/min. (gpm) drops/min. °C (°F)  Nm (ft-lbs)  code material no. code                                         |

IMPORTANT: When valve is not operated, flow from 1 to 2 is not recommended due to high opening pressure. (version 05)

Pilot pressure bar (psi) Max. 15 (218) bar (psi) Min. 4 (58)

### **Dimensions**

Version 05: Directional control valves pneumatic operated poppet 2-way normally closed - Special cavity



Version 31: Directional control valves pneumatic operated poppet 2-way double lock normally closed - Special cavity



Version 11: Directional control valves pneumatic operated poppet 2-way normally closed - Special cavity



gpm

# Performance graphs



Version 31

20 FLOW - Q

30

10



Version 11



## Ordering code



| Туре           | Material number | Туре | Material number |
|----------------|-----------------|------|-----------------|
| OD650521140000 | R901166202      |      |                 |
| OD653121140000 | R934001459      |      |                 |
| OD651121140000 | R934001456      |      |                 |
|                |                 |      |                 |
|                |                 |      |                 |
|                |                 |      |                 |
|                |                 |      |                 |
|                |                 |      |                 |
|                |                 |      |                 |

Bosch Rexroth Oil Control S.p.A. Via Leonardo da Vinci 5 P.O. Box no. 5 41015 Non