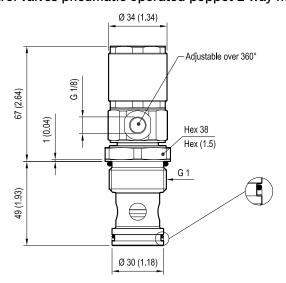

### **Dimensions**

Version 05: Directional control valves pneumatic operated poppet 2-way normally closed - Special cavity

Version 31: Directional control valves pneumatic operated poppet 2-way double lock normally closed - Special cavity