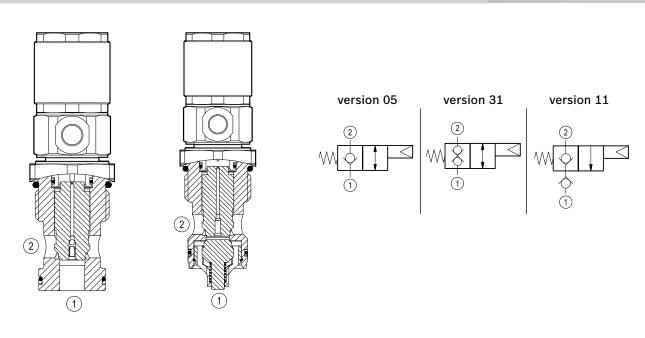

### **Dimensions**

Version 05: Directional control valves pneumatic operated poppet 2-way normally closed - Special cavity

Version 31: Directional control valves pneumatic operated poppet 2-way double lock normally closed - Special cavity

Version 11: Directional control valves pneumatic operated poppet 2-way normally closed - Special cavity

gpm