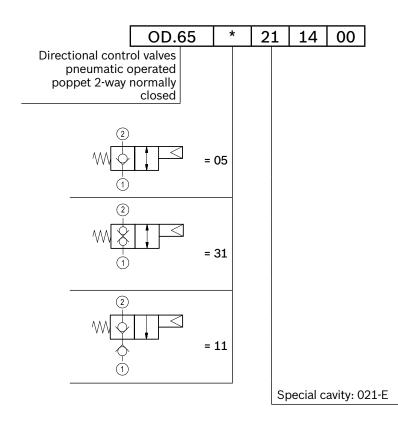

# Directional control valves pneumatic operated poppet 2-way normally closed

Special cavity, 021-E

VPI-8A-2A-12-NC

OD.65 - X - 21.14.00

### **Dimensions**

Version 05: Directional control valves pneumatic operated poppet 2-way normally closed - Special cavity

Version 31: Directional control valves pneumatic operated poppet 2-way double lock normally closed - Special cavity

Version 11: Directional control valves pneumatic operated poppet 2-way normally closed - Special cavity

gpm

## Ordering code

| Туре           | Material number | Туре | Material number |
|----------------|-----------------|------|-----------------|
| OD650521140000 | R901166202      |      |                 |
| OD653121140000 | R934001459      |      |                 |
| OD651121140000 | R934001456      |      |                 |
|                |                 |      |                 |
|                |                 |      |                 |
|                |                 |      |                 |
|                |                 |      |                 |
|                |                 |      |                 |
|                |                 |      |                 |