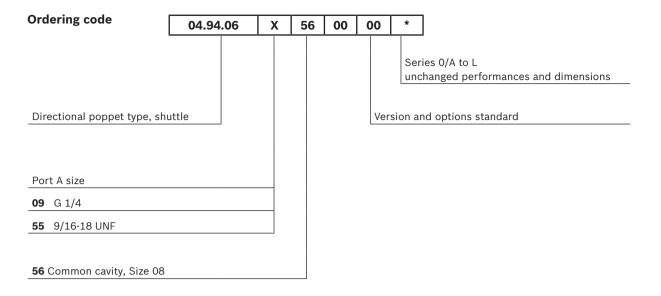

# Directional poppet type, shuttle

Common cavity, Size 08

SELC-08A

04.94.06 - X - 56.00

RE 18319-81

Edition: 03.2016 Replaces: 04.2010