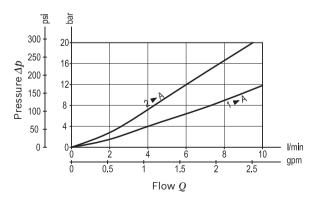

see data sheet 18325-70)                 |
| Please refer to section "Hydraulic                  |
| integrated circuit" or consult factory              |
| Code: RG08A2010530100                               |
| material no: R901101544                             |
| Mineral-based or synthetics with                    |
| lubricating properties                              |
| at viscosities of 5 to 800 mm <sup>2</sup> /s (cSt) |
| Nominal value max. 10µm (NAS 8) /                   |
| ISO 4406 19/17/14                                   |
| No restrictions                                     |
| See data sheet 18350-50                             |
|                                                     |

<sup>1)</sup> Only external seals for 10 valves





#### **Characteristic curve**





## **Preferred types**

| Туре            | Material number |
|-----------------|-----------------|
| 049406095600000 | R901161985      |
| 049406555600000 | R901161987      |

| Туре | Material number |
|------|-----------------|
|      |                 |
|      |                 |

#### **Dimensions**



### Bosch Rexroth Oil Control S.p.A.

Via Leonardo da Vinci 5
P.O. Box no. 5
41015 Nonantola – Modena, Italy
Tel. +39 059 887 611
Fax +39 059 547 848
compact-hydraulics-cv@boschrexroth.com
www.boschrexroth.com/compacthydraulics

® This document, as well as the data, specifications and other information set forth in it, are the exclusive property of Bosch Rexroth Oil Control S.p.a.. It may not be reproduced or given to third parties without its consent. The data specified above only