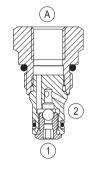

#### **Dimensions**

## **Description**

The single ball shuttle allows flow from the higher pressure of two work ports 1 and 2 to the A port, externally located in the hexagon of the cartridge.

| 350 bar (5000 psi)                                  |
|-----------------------------------------------------|
|                                                     |
| See performance graph                               |
| 15 drops/min.                                       |
| -30 to 100 °C (-22 to 212 °F)                       |
| 34 - 41 Nm (25 - 30 ft-lbs)                         |
| 0.06 kg (0.13 lbs)                                  |
| CA-08A-2N (see data sheet 18325-70)                 |
| Please refer to section "Hydraulic                  |
| integrated circuit" or consult factory              |
| Code: RG08A2010530100                               |
| material no: R901101544                             |
| Mineral-based or synthetics with                    |
| lubricating properties                              |
| at viscosities of 5 to 800 mm <sup>2</sup> /s (cSt) |
| Nominal value max. 10µm (NAS 8) /                   |
| ISO 4406 19/17/14                                   |
| No restrictions                                     |
| See data sheet 18350-50                             |
|                                                     |