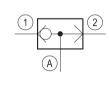

## **Description**

The single ball shuttle allows flow from the higher pressure of two work ports 1 and 2 to the A port, externally located in the hexagon of the cartridge.

| 350 bar (5000 psi)                                  |
|-----------------------------------------------------|
|                                                     |
| See performance graph                               |
| 15 drops/min.                                       |
| -30 to 100 °C (-22 to 212 °F)                       |
| 34 - 41 Nm (25 - 30 ft-lbs)                         |
| 0.06 kg (0.13 lbs)                                  |
| CA-08A-2N (see data sheet 18325-70)                 |
| Please refer to section "Hydraulic                  |
| integrated circuit" or consult factory              |
| Code: RG08A2010530100                               |
| material no: R901101544                             |
| Mineral-based or synthetics with                    |
| lubricating properties                              |
| at viscosities of 5 to 800 mm <sup>2</sup> /s (cSt) |
| Nominal value max. 10µm (NAS 8) /                   |
| ISO 4406 19/17/14                                   |
| No restrictions                                     |
| See data sheet 18350-50                             |
|                                                     |