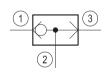

#### **Description**

The single ball shuttle allows flow from the higher pressure of two work ports 1 and 3 to the 2 port.

| 350 bar (5000 psi)                                                                             |
|------------------------------------------------------------------------------------------------|
| See performance graph                                                                          |
| 15 drops/min.                                                                                  |
| -30 to 100 °C (-22 to 212 °F)                                                                  |
| 34 - 41 Nm (25 - 30 ft-lbs)                                                                    |
| 0.06 kg (0.13 lbs)                                                                             |
| CA-08A-3N (see data sheet 18325-70)                                                            |
| Please refer to section "Hydraulic integrated circuit" or consult factory                      |
| Code: RG08A3010520100                                                                          |
| material no: R930000861                                                                        |
| Mineral-based or synthetics with lubricating properties at viscosities of 5 to 800 mm²/s (cSt) |
| Nominal value max. 10µm (NAS 8) /<br>ISO 4406 19/17/14                                         |
| No restrictions                                                                                |
| See data sheet 18350-50                                                                        |
|                                                                                                |