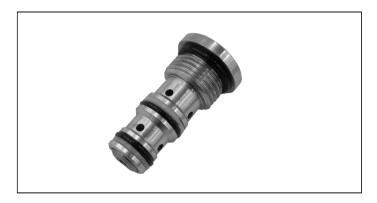

# Directional poppet type, shuttle

Common cavity, Size 08

SELB-08A

04.94.05.00.56.00

RE 18319-80

Edition: 03.2016 Replaces: 11.2015

## **SELB-08A** | Directional poppet type, shuttle