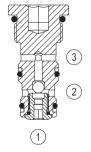

rated circuit" or consult factory                      |
| Code: RG08A3010520100                                                                          |
| material no: R930000861                                                                        |
| Mineral-based or synthetics with lubricating properties at viscosities of 5 to 800 mm²/s (cSt) |
| Nominal value max. 10µm (NAS 8) /<br>ISO 4406 19/17/14                                         |
| No restrictions                                                                                |
| See data sheet 18350-50                                                                        |
|                                                                                                |

<sup>1)</sup> Only external seals for 10 valves





#### **Characteristic curve**



## **SELB-08A** | Directional poppet type, shuttle



# **Preferred types**

2

| Туре            | Material number | Туре | Material number |
|-----------------|-----------------|------|-----------------|
| 049405005600000 | R901161981      |      |                 |

#### **Dimensions**



## Bosch Rexroth Oil Control S.p.A.

Via Leonardo da Vinci 5 P.O. Box no. 5 41015 Nonantola – Modena, Italy Tel. +39 059 887 611 Fax +39 059 547 848 compact-hydraulics-cv@boschrexroth.com www.boschrexroth.com/compacthydraulics ® This document, as well as the data, specifications and other information set forth in it, are the exclusive property of Bosch Rexroth Oil Control S.p.a.. It may not be reproduced or given to third parties without its consent. The data specif