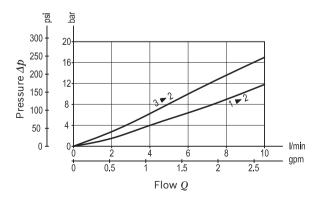

|
| Code: RG08A3010520100                                                                          |
| material no: R930000861                                                                        |
| Mineral-based or synthetics with lubricating properties at viscosities of 5 to 800 mm²/s (cSt) |
| Nominal value max. 10µm (NAS 8) /<br>ISO 4406 19/17/14                                         |
| No restrictions                                                                                |
| See data sheet 18350-50                                                                        |
|                                                                                                |

<sup>1)</sup> Only external seals for 10 valves





#### **Characteristic curve**



## **SELB-08A** | Directional poppet type, shuttle



# **Preferred types**

2

| Туре            | Material number | Туре | Material number |
|-----------------|-----------------|------|-----------------|
| 049405005600000 | R901161981      |      |                 |

#### **Dimensions**



## Bosch Rexroth Oil Control S.p.A.

Via Leonardo da Vinci 5 P.O. Box no. 5 41015 Nonantola – Modena, Italy Tel. +39 059 887 611 Fax +39 059 547 848 compact-hydraulics-cv@boschrexroth.com www.boschrexroth.com/compacthydraulics ® This document, as well as the data, specifications and other information set forth in it, are the exclusive property of Bosch Rexroth Oil Control S.p.a.. It may not be reproduced or given to third parties without its consent. The data specified above only serve to describe th