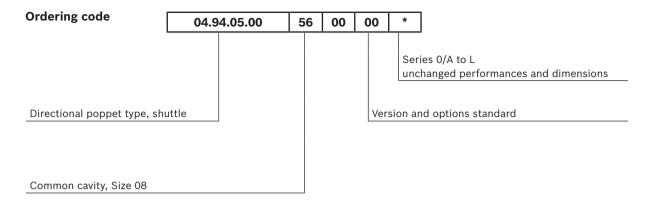

# Directional poppet type, shuttle

Common cavity, Size 08

SELB-08A

04.94.05.00.56.00

RE 18319-80

Edition: 03.2016 Replaces: 11.2015

## **SELB-08A** | Directional poppet type, shuttle