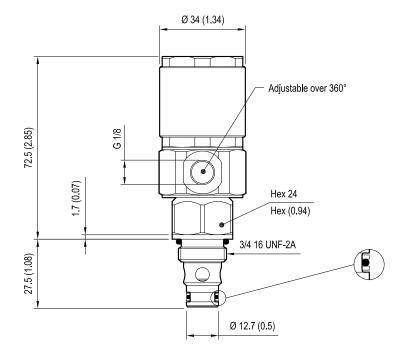

### **Dimensions**

Version 05: Directional control valves pneumatic operated poppet 2-way normally closed

Version 31: Directional control valves pneumatic operated poppet 2-way double lock normally closed

mm (Inches)