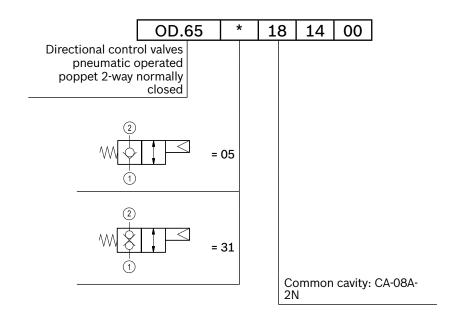

# Directional control valves pneumatic operated poppet 2-way normally closed

Common cavity, Size 08

VPI-8A-2A-06-NC

OD.65 - X - 18.14.00

## Ordering code

| Туре           | Material number | Туре | Material number |
|----------------|-----------------|------|-----------------|
| OD650518140000 | R901109457      |      |                 |
| OD653118140000 | R901109462      |      |                 |
|                |                 |      |                 |
|                |                 |      |                 |
|                |                 |      |                 |
|                |                 |      |                 |
|                |                 |      |                 |
|                |                 |      |                 |
|                |                 |      |                 |