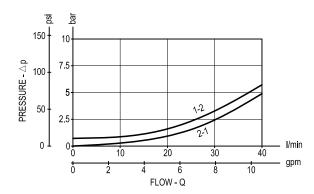

|  |
| Other technical data              | ·            | See data sheet RE 18350-50                                                                                   |  |
|                                   |              |                                                                                                              |  |

IMPORTANT: When valve is not operated, flow from 1 to 2 is not recommended due to high opening pressure. (version 05)

Pilot pressure bar (psi) Max. 15 (218) bar (psi) Min. 4 (58)

### **Dimensions**

Version 05: Directional control valves pneumatic operated poppet 2-way normally closed



Version 31: Directional control valves pneumatic operated poppet 2-way double lock normally closed



mm (Inches)

# Performance graphs



Version 31



## Ordering code



| Туре           | Material number | Туре | Material number |
|----------------|-----------------|------|-----------------|
| OD650518140000 | R901109457      |      |                 |
| OD653118140000 | R901109462      |      |                 |
|                |                 |      |                 |
|                |                 |      |                 |
|                |                 |      |                 |
|                |                 |      |                 |
|                |                 |      |                 |
|                |                 |      |                 |
|                |                 |      |                 |

Bosch Rexroth Oil Control S.p.A. Via Leonardo da Vinci 5 P.O. Box no. 5 41015 Nonantola – Moden