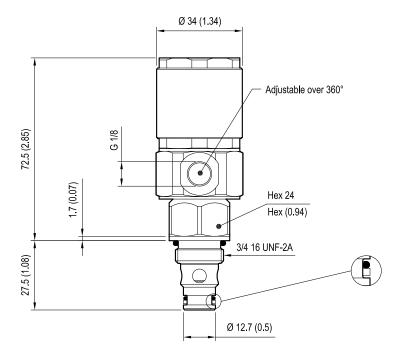

### **Dimensions**

Version 05: Directional control valves pneumatic operated poppet 2-way normally closed

Version 31: Directional control valves pneumatic operated poppet 2-way double lock normally closed

mm (Inches)