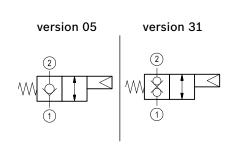

### **Dimensions**

Version 05: Directional control valves pneumatic operated poppet 2-way normally closed

Version 31: Directional control valves pneumatic operated poppet 2-way double lock normally closed

IMPORTANT: When valve is not operated, flow from 1 to 2 is not recommended due to high opening pressure. (version 05)

Pilot pressure bar (psi) Max. 15 (218) bar (psi) Min. 4 (58)