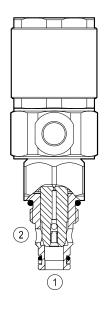

### **Dimensions**

Version 05: Directional control valves pneumatic operated poppet 2-way normally closed

Version 31: Directional control valves pneumatic operated poppet 2-way double lock normally closed