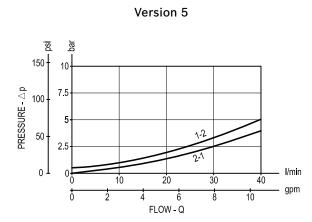

|  |
| Other technical data              | ·            | See data sheet RE 18350-50                                                                                   |  |
|                                   |              |                                                                                                              |  |

IMPORTANT: When valve is not operated, flow from 1 to 2 is not recommended due to high opening pressure. (version 05)

Pilot pressure bar (psi) Max. 15 (218) bar (psi) Min. 4 (58)

### **Dimensions**

Version 05: Directional control valves pneumatic operated poppet 2-way normally closed



Version 31: Directional control valves pneumatic operated poppet 2-way double lock normally closed



mm (Inches)

# Performance graphs



Version 31



## Ordering code



| Туре           | Material number | Туре | Material number |
|----------------|-----------------|------|-----------------|
| OD650518140000 | R901109457      |      |                 |
| OD653118140000 | R901109462      |      |                 |
|                |                 |      |                 |
|                |                 |      |                 |
|                |                 |      |                 |
|                |                 |      |                 |
|                |                 |      |                 |
|                |                 |      |                 |
|                |                 |      |                 |

Bosch Rexroth Oil Control S.p.A. Via Leonardo da Vinci 5 P.O. Box no. 5 41015 Non