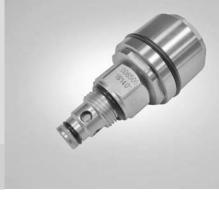

# Directional control valves pneumatic operated poppet 2-way normally closed

Common cavity, Size 08

VPI-8A-2A-06-NC

OD.65 - X - 18.14.00